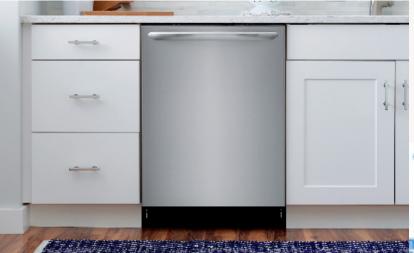

## CleanBoost<sup>™</sup> Technology

Maximizes the power of your detergent by premixing water and detergent before it hits your dishes, helping remove hard-to-clean and baked-on foods.

With CleanBoost<sup>™</sup>