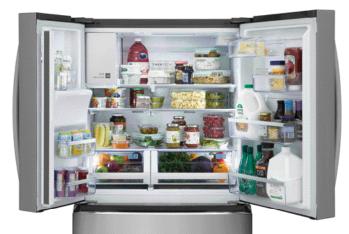

### Best-In-Class Crisper Freshness Technology **CrispSeal**<sup>®</sup>

Our 3 advanced technologies block out dry air, automatically optimize humidity while removing excess moisture, and our built-in antioxidant filter reduces ethylene gas, odors and preserves produce color.