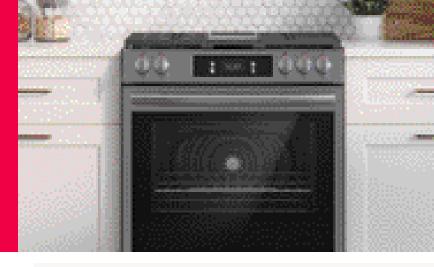

#### Total Convection 1 Oven, 15+ Ways to cook.

Frigidaire Gallery Ranges and Wall Ovens with Total Convection feature Air Fry, No Preheat, Slow Cook, Steam, Roast and more.

# Amazingly fast results with **induction**

Get amazingly fast heat with Induction that boils water 50% faster than a gas or electric cooktop